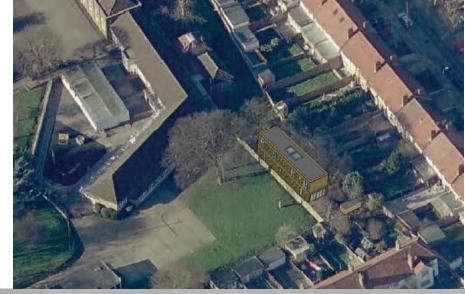

# ACTON, KING STREET, EALING

Planning Approval for the part demolition of an existing commer-cial unit and the proposal for 500m2 commercial space, 16 studios and 10 flats.

> PROJECT MANAGEMENT
>  PARTY WALL SURVEYING
>
>  ARCHITECTURE INTERIOR DESIGN