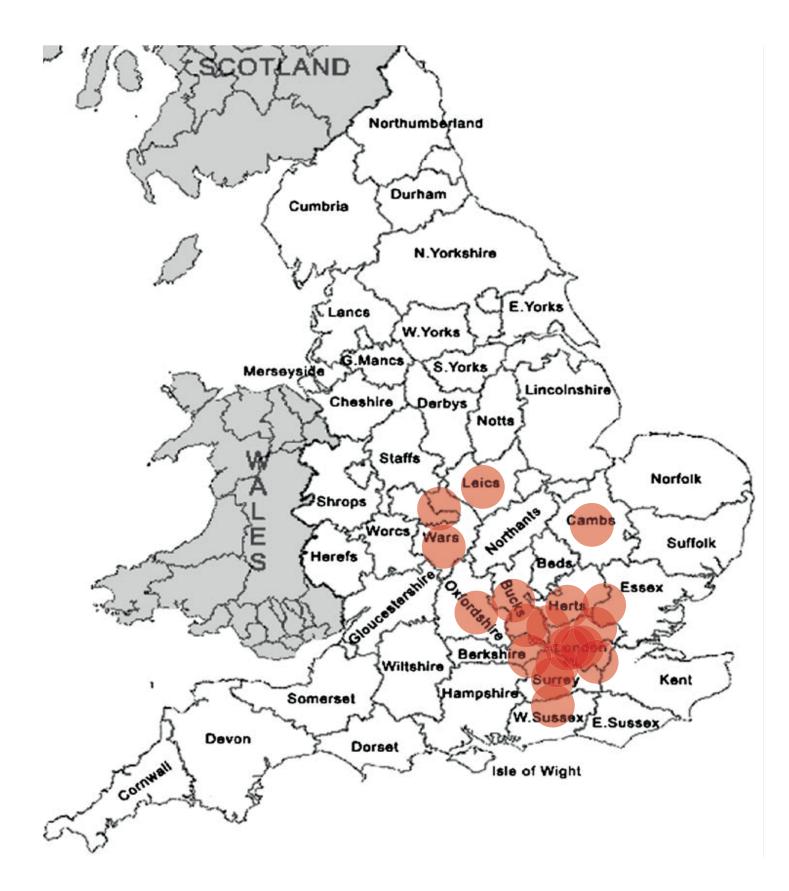

## COLERIDGE ROAD, **CROUCH END**

We have undertaken hundreds of projects in and around London and further afield;

Barking and Dagenham Barnet Bexley Brent Bromley Camden Croydon Ealing Enfield Greenwich Hackney Hammersmith and Fulham Haringey Harrow Hillingdon Islington Kensington and Chelsea Kingston upon Thames Lambeth Lewisham Merton Newham

### **LOCATIONS**

Redbridge Richmond upon Thames Southwark Sutton **Tower Hamlets** Waltham Forest Wandsworth Westminster

Buckinghamshire Cambridgeshire East Sussex Essex County Hertfordshire Kent Leicestershire Oxfordshire Suffolk County Surrey County Warwickshire West Sussex West Midlands