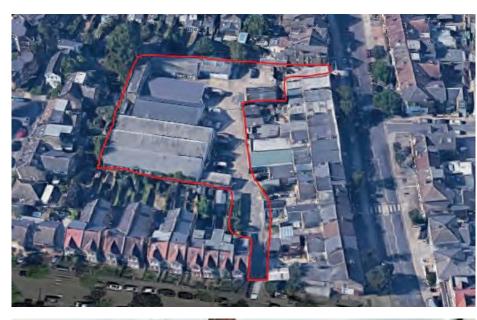

## OLD HILLROAD, HACKNEY

Planning Approval at Committee for the demolition of an existing commercial unit and the propos-al of a new commercial unit and three residential units.